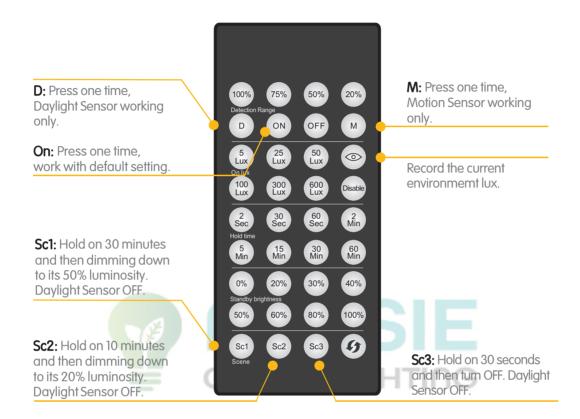

#### **REMOTE CONTROLLER**

Factory setting: When turn on the High Bay light, sensor function is closed; if you need to open the sensor, please use our remote controller as below.

Sensor default setting: daylight (OFF), motion(2 seconds), hold time (2 seconds), standby brightness 0%.

Note: Sensor setting please refer to remote control