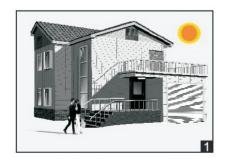

#### FUNCTION DEMO-ON/OFF CONTROL

With insufficient daylight, even when motion detected. light remains OFF.

With insufficient daylight, even when motion detected. light ON.

After the last detection and the present hold time elapsed.light