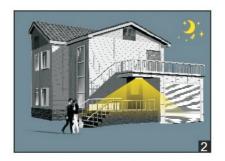

#### FUNCTION DEMO-ON/OFF CONTROL

With insufficient daylight, even when motion detected. light remains OFF.

With insufficient daylight, even when motion detected. light ON.

After the last detection and the present hold time elapsed.light