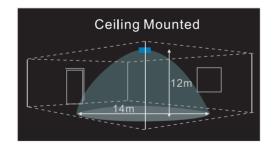

## **SENSOR SPECIFICATION**

**Detection Patterns** 

#### Technical data

| 12VDC ± 2v                                    |  |
|-----------------------------------------------|--|
| < 1W                                          |  |
| -20°C ~ +60°C                                 |  |
| 100%/75%/50%/20%                              |  |
| 2Sec/30Sec/60Sec/2Min/5Min/15Min/30Min/60Min  |  |
| 5Lux/25Lux/50Lux/100Lux/300Lux/600Lux/Disable |  |
| < 1mW                                         |  |
| 5.8GHz ± 75MHz                                |  |
| Max.12m(ceiling mounted)                      |  |
| Diameter 14m (ceiling mounted)                |  |
| Built-in                                      |  |
|                                               |  |