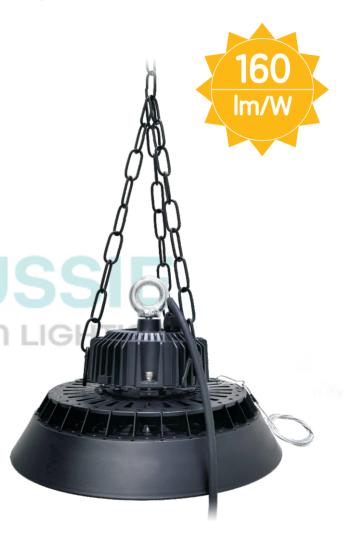

# LED HIGH BAY | 150W

### **SPECIFICATIONS**

| Power             | 150W                               |  |
|-------------------|------------------------------------|--|
| Lumen             | 24000lm                            |  |
| CCT               | 3000-6500K                         |  |
| Input Voltage     | AC220~240V,50Hz                    |  |
| IP Rating         | IP65                               |  |
| Beam Angle        | 120°                               |  |
| CRI               | Ra>80                              |  |
| LED Chips         | SMD 2835                           |  |
| Sensor            | Daylight & Microwave Motion Sensor |  |
| Dimmable          | PWM                                |  |
| Cable             | 1.2 Metres+AU plug                 |  |
| Accessorise       | Trinity Installed Chain & Remote   |  |
| Product Size (mm) | D330X194                           |  |
| VEU               | Approved                           |  |
| IPART             | Approved                           |  |
|                   |                                    |  |